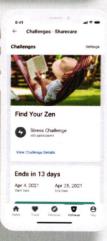

## Achieve a goal

Go to Achieve.

Explore the many features available here, from rewards to digital therapeutic programs to challenges.\*

Stay motivated and on track by participating in a team or peer-to-peer challenge.