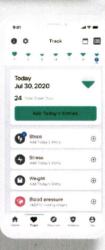

## Track your habits

Go to Track.

Enter your health data, such as steps, sleep, stress and more to start earning Green Days.

Go to 💍 to connect your fitness device for automatic syncing.