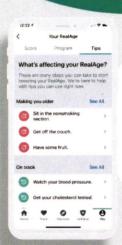

## Discover your RealAge

Get an instant assessment of your true age.

Review personalized recommendations for improving or maintaining your health based on your results.